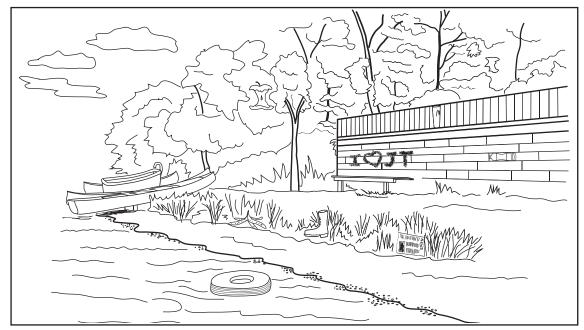

Pollution is too much of something or things that don't belong in the environment. Circle any pollution you see in the picture, then color the rest of the picture.

How can you help reduce pollution? Put an X by the things you can do.